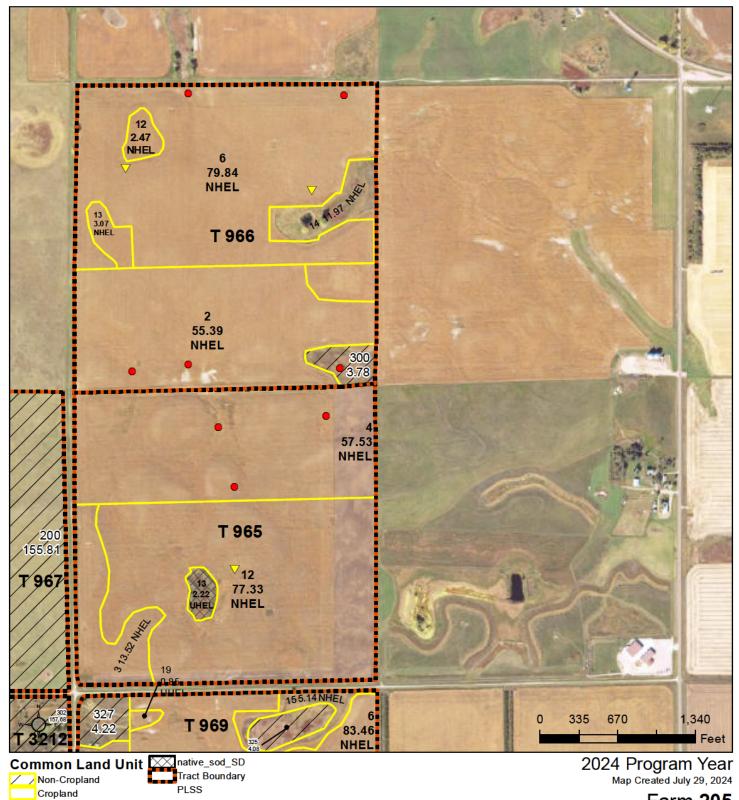

## NOTES

Tract Number : 965

Description : SW 15-103-68

FSA Physical Location : SOUTH DAKOTA/BRULE
ANSI Physical Location : SOUTH DAKOTA/BRULE

BIA Unit Range Number

HEL Status : NHEL: No agricultural commodity planted on undetermined fields

### NOTES

Tract Number : 966

**Description**: NW 15-103-68

FSA Physical Location : SOUTH DAKOTA/BRULE

ANSI Physical Location : SOUTH DAKOTA/BRULE

BIA Unit Range Number

HEL Status : NHEL: No agricultural commodity planted on undetermined fields

### NOTES

Tract Number : 969

**Description**: NW 22-103-68

FSA Physical Location : SOUTH DAKOTA/BRULE

ANSI Physical Location : SOUTH DAKOTA/BRULE

BIA Unit Range Number :

HEL Status : NHEL: No agricultural commodity planted on undetermined fields

Wetland Determination Identifiers

Restricted Use

Limited Restrictions

**Exempt from Conservation** 

Compliance Provisions

15-103N-68W-Brule

Farm 205

**Common Land Unit** Non-Cropland

2024 Program Year Map Created July 29, 2024

Farm **205** 

Wetland Determination Identifiers

Restricted Use

Limited Restrictions

Tract Boundary

**Exempt from Conservation** Compliance Provisions

16-103N-68W-Brule