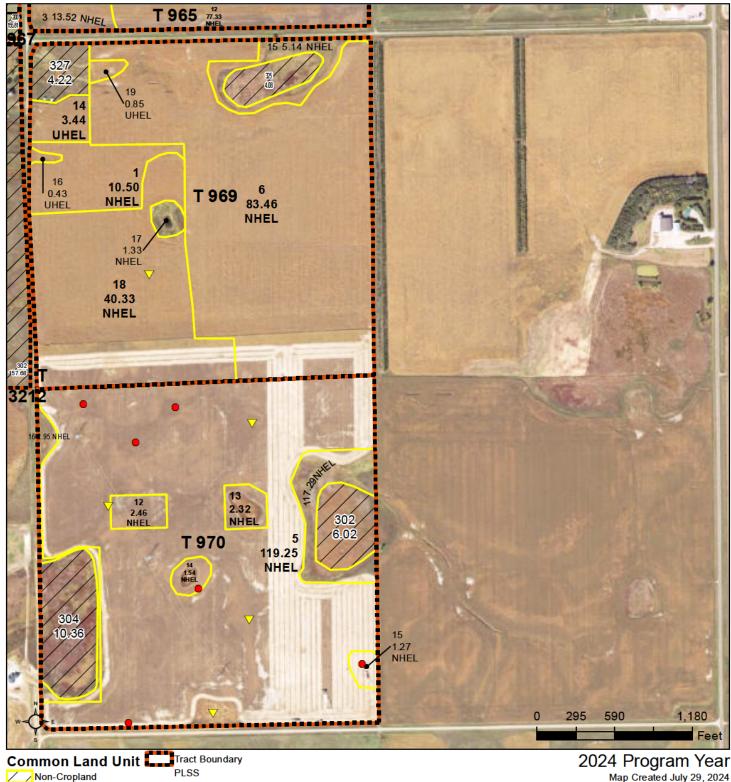

Common Land Unit

Tract Boundary PLSS

Non-Cropland Cropland

2024 Program Year Map Created July 29, 2024

Farm 205

Wetland Determination Identifiers

Restricted Use

Limited Restrictions