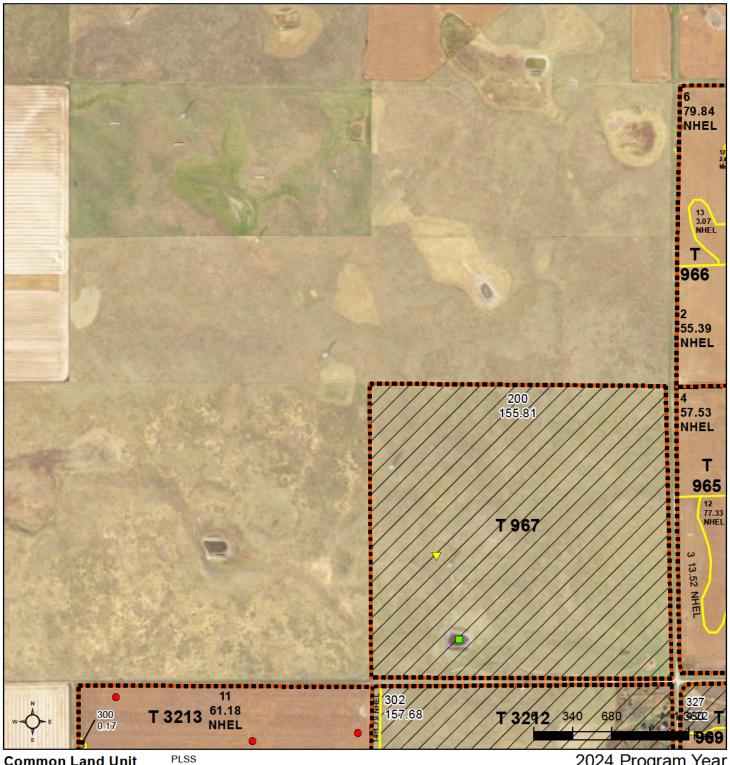

Tract Number : 967

**Description**: SE 16-103-68

FSA Physical Location : SOUTH DAKOTA/BRULE
ANSI Physical Location : SOUTH DAKOTA/BRULE

BIA Unit Range Number :

HEL Status : HEL determinations not completed for all fields on the tract

Wetland Status : Wetland determinations not complete

WL Violations : None

Owners : SUSAN KING SCHUTZ

Other Producers : None
Recon ID : None

|                       | Tract Land Data       |                        |                |      |      |                      |           |  |  |
|-----------------------|-----------------------|------------------------|----------------|------|------|----------------------|-----------|--|--|
| Farm Land             | Cropland              | DCP Cropland           | WBP            | EWP  | WRP  | GRP                  | Sugarcane |  |  |
| 155.81                | 0.00                  | 0.00                   | 0.00           | 0.00 | 0.00 | 0.00                 | 0.0       |  |  |
| State<br>Conservation | Other<br>Conservation | Effective DCP Cropland | Double Cropped | CRP  | MPL  | DCP Ag. Rel Activity | SOD       |  |  |
| 0.00                  | 0.00                  | 0.00                   | 0.00           | 0.00 | 0.00 | 0.00                 | 0.00      |  |  |

FSA Physical Location : SOUTH DAKOTA/BRULE
ANSI Physical Location : SOUTH DAKOTA/BRULE

BIA Unit Range Number

HEL Status : NHEL: No agricultural commodity planted on undetermined fields

Wetland Status : Wetland determinations not complete

WL Violations : None

Owners : SUSAN KING SCHUTZ

Other Producers :

**Recon ID** : 46-015-2016-50

| Tract Land Data |          |              |      |      |      |      |           |
|-----------------|----------|--------------|------|------|------|------|-----------|
| Farm Land       | Cropland | DCP Cropland | WBP  | EWP  | WRP  | GRP  | Sugarcane |
| 155.41          | 61.18    | 61.18        | 0.00 | 0.00 | 0.00 | 0.00 | 0.0       |